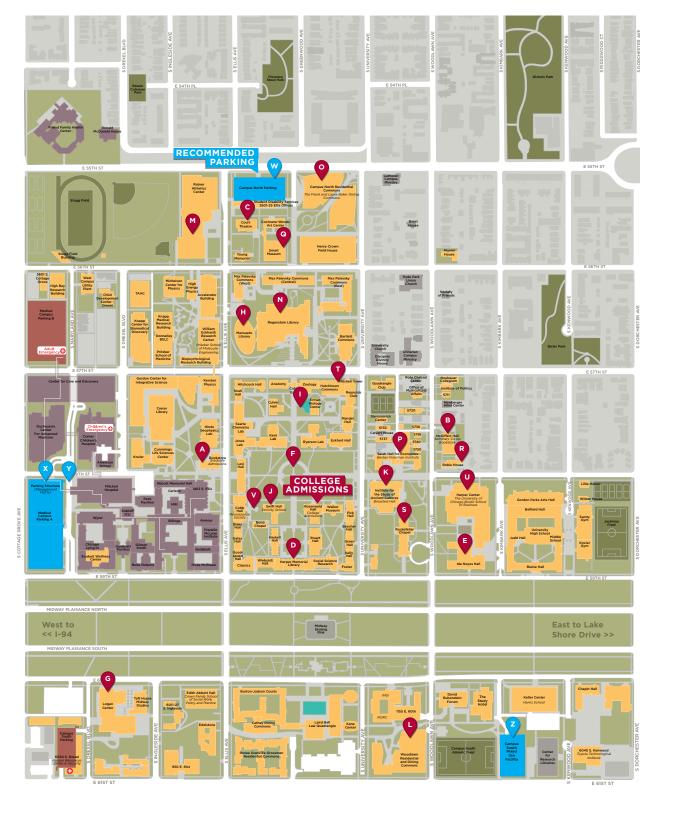

## THE UNIVERSITY OF CHICAGO

Visitor Map **Q** 

## **Campus Buildings and Dining**

- A. Campus Bookstore / ¶ Starbucks
- B. Co-Op Bookstore / ¶ Plein Air Cafe
- C. Court Theatre
- D. Harper Memorial Library / ¶ Harper Cafe
- E. Ida Noyes Hall
- F. Main Quad
- G. Logan Center for the Arts / ¶ Logan Cafe
- H. Mansueto Library
- Botany Pond
- J. Swift Hall / ¶ Grounds of Being Cafe
- K. Institute for the Study of Ancient Cultures
- L. Woodlawn Residential Commons
- M. Ratner Athletics Center
- N. Regenstein Library
- O. Campus North Residence Hall / 11 Fairgrounds Cafe
- P. Saieh Hall / ¶ Starbucks
- Q. Smart Museum
- **R.** Robie House
- S. Rockefeller Memorial Chapel
- T. Reynolds Club / 11 Hutchinson Commons Food Court
- U. Booth School of Business / "I Kovler Cafe
- V. C-Bench

## **Parking and Taxis**

- W. Campus North Parking (Recommended pay-to-park visitor garage. Free and paid parking is available around campus.)
- X. Medical Center Parking
- Y. Taxi Stand (To call a taxi cab dial 312.829.4222)
- Z. Kimbark South Parking Garage

College Admissions Rosenwald Hall 105 1101 E. 58th Street collegeadmissions.uchicago.edu